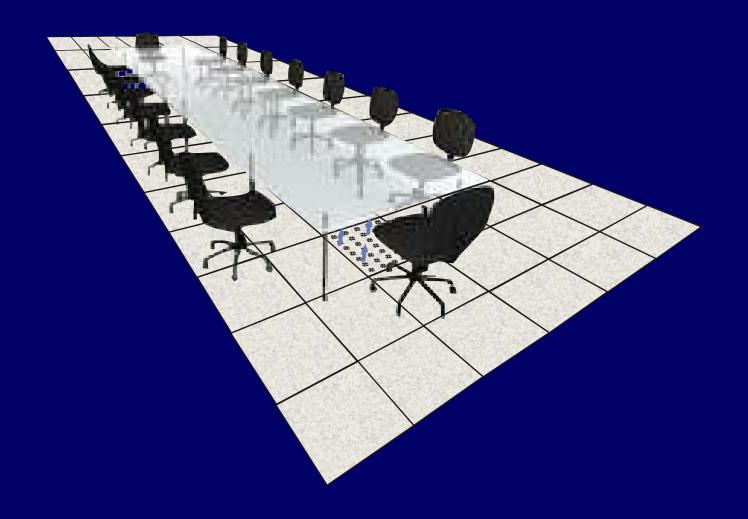

### **TOPIC OF PRESENTATION**

- Introduction of Company and Products
- Now Introducing Air Conditioning in Raised Flooring

# Proposed Raised Floor Air Conditioning

- Unit Capacity 0.5-TR and Maintains Room Temperature 20 C
- Save running cost
- Easy maintenance
- Saving in Running cost over 66% and payback time is one season