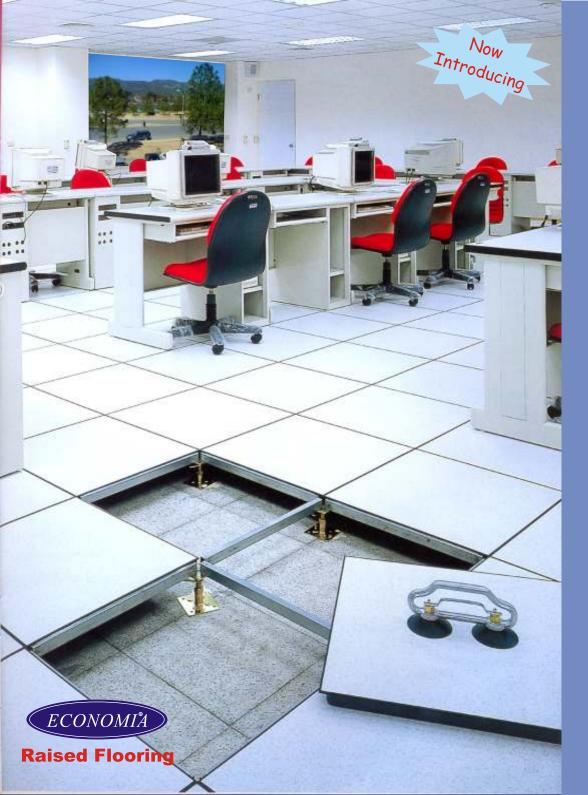

#### INTRODUCTION OF COMPANY

- ❖ The company was established with the name of AGECO in 1980.
- ❖ In 1988 it was changed to AGECO (Pvt.) Ltd.
- ❖ We have completed **50 HVAC Projects** in Government and Semi Government sectors all over the country.
- We are The Pioneers in Introducing Designing and Manufacturing of "ECONOMIA" Riskless & Energy Saving Central Heating System in Pakistan Since 1997 and to adopt same pattern of heating which has been used in Europe and other Countries in the World.
- We have since installed this system successfully more than 25000 Locations including Defence Offices, Hospitals, Commercial Buildings, Guest Houses, Hotels & Residences all over the country where ambient temp is up to (-)25 °C and altitude up to 14000 ft.
- In 2004 we have introduced "Central Air Conditioning" (Cooling/Heating) attachable with existing Central Heating System.
- ❖ We have added "ECONOMIA" Clean Room HVAC System for Pharmaceuticals in January 2006
- We are in Partial production of "ECONOMIA" Pre Fabricated Insulated Ducting & Pipes
- ❖ In 2007 we have Introduced Air Cooled Water Based Chiller Capacity 3 to 30TR to save up to 40% Running cost.
- Currently we have completed P.C Peshawar, Marriott Islamabad, P.C Bhurban in progress and NUST Campus H-12, Islamabad)
- Now we have introduced Raised Flooring with the option of Air Conditioning

### OTHER OPTION OF RAISED FLOORING

❖ You can have better Wooden Floor with the option of Air Conditioning System