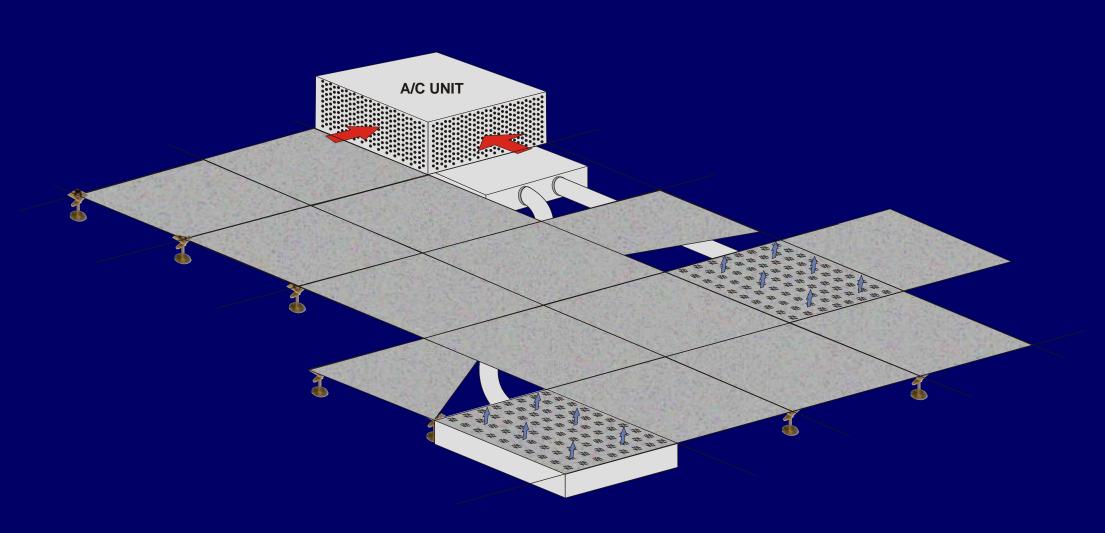

### **HOW DOES IT INSTALL AND WORK?**

- Central Air Conditioning.
- Precise Air Conditioning.

#### **HOW DOES FLOOR AIR CONDITIONING SYSTEM BECOME MORE ECONOMICAL?**

# Proposed Raised Floor Air Conditioning

- Unit Capacity 0.5-TR and Maintains Room Temperature 20 C
- Save running cost
- Easy maintenance
- Saving in Running cost over 66% and payback time is one season