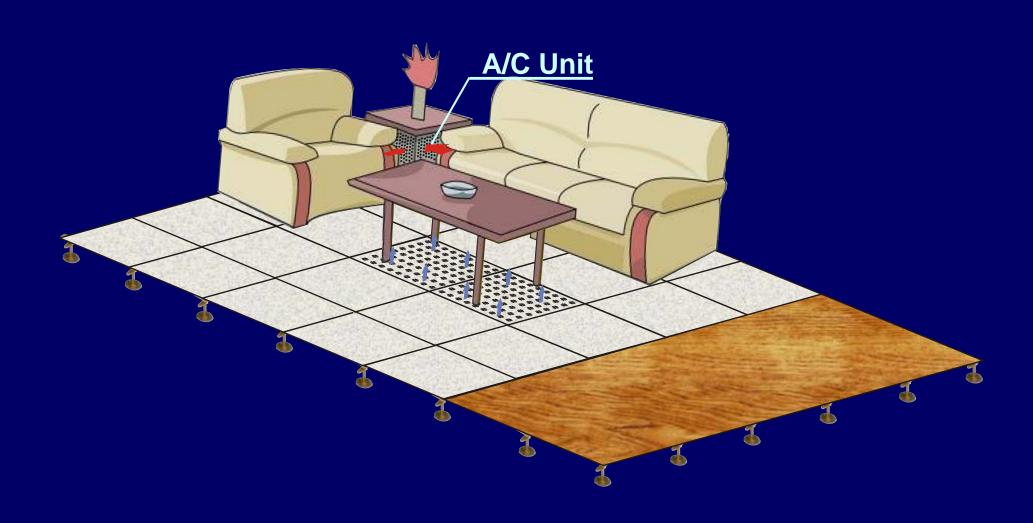

# Proposed Raised Floor Air Conditioning

- Unit Capacity 0.5-TR and Maintains Room Temperature 20 C
- Save running cost
- Easy maintenance
- Saving in Running cost over 66% and payback time is one season

# **Existing Normal Air Conditioning**

- Unit Capacity 1.5-TR Maintains Room Temperature 25 C
- High Running Cost

### OTHER OPTION OF RAISED FLOORING

❖ You can have better Wooden Floor with the option of Air Conditioning System