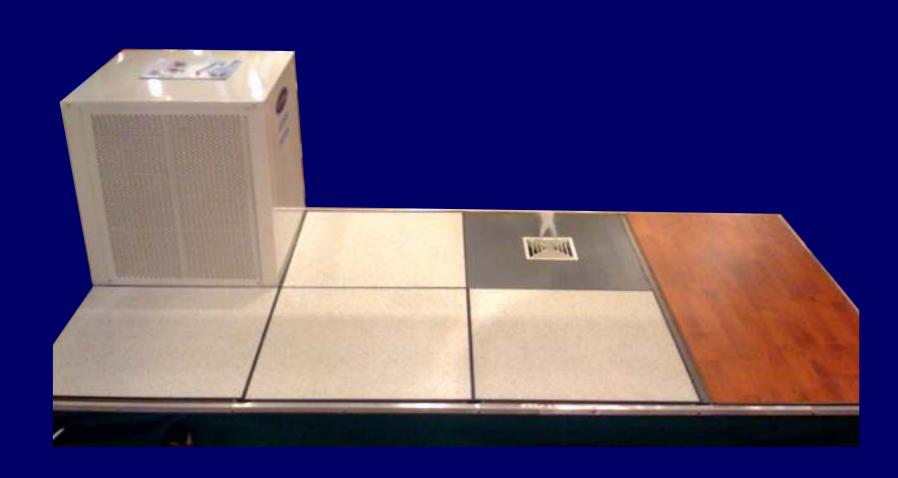

### OTHER OPTION OF RAISED FLOORING

❖ You can have better Wooden Floor with the option of Air Conditioning System