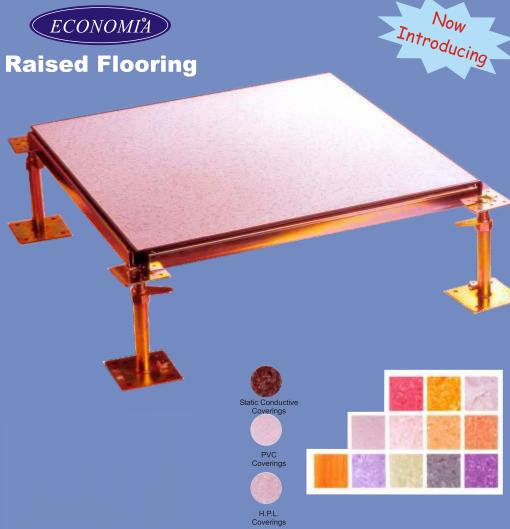

| Dimension            | C600 xW 600 x H35 mm                                                                             |
|----------------------|--------------------------------------------------------------------------------------------------|
| Material             | Steel material + hydrochloric phosphate membrane coating + static power lamination               |
| Filler               | Ultra high-strength lightweight cement                                                           |
| Weight               | FS-P63H: 14kg/pc; FS-P65H: 15kg/pc; FS-P66H: 16kg/pc                                             |
| Weight load<br>types | Maximum destruction load of 900kgf and higher under CNS-<br>300kgf, within 2.0mm depression.     |
|                      | Maximum destruction load of 1500kgf and higher under CNS-500kgf, within 2.0mm depression.        |
|                      | Maximum destruction load of 1800kgf and higher under CNS-600kgf, within 2.0mm depression.        |
| Shockproof<br>design | One-point mounting that holds down four boards, with shockproof inderated at 1G.                 |
| Surface<br>material  | Rear affixed implementation method; square carpets, vinyl floor tiles, quartz glossy tiles, etc. |